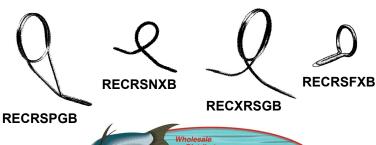

### **REC Black Pearl Recoil Guides** Black Pearl Recoil Single Foot Spin Guide Item#

**RECRSPGB6** 

**RECRSPGB7** 

RECRSPGB8

RECRSPGB8L

RECRSPGB10

RECRSPGB12

**RECRSPGB16** 

#### **Black Pearl Recoil Double Foot Casting Guide** Item#

**RECXRSGB6** 

**RECXRSGB7** 

**RECXRSGB8** 

RECXRSGB10

RECXRSGB12

**RECXRSGB16** 

RECXRSGB20

## Black Pearl Recoil Double Foot Snake Guide

## Black Pearl Recoil Single Foot Snake Guide Item#

RECRSFXB1

RECRSFXB2

**RECRSFXB3** 

**RECRSFXB4** 

**RECRSFXB5** 

**RECRSFXB6** 

**Account Discounts Apply.** 