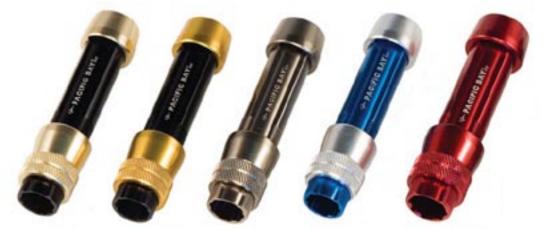

## Pac Bay Components SPECTRUM Series

SPECIAL ORDER - NON-STOCKING ITEM - Anodized Marine Grade Aluminum Channel Lock™ Reel Seats - CL Series

IN STOCK - Anodized Marine Grade Aluminum Hoods w/Graphite Channel Lock™ Reel Seats - GCL Series