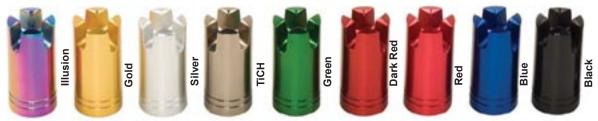

IN STOCK - Anodized Marine Grade Aluminum Fighting Butts - AF2 Series

IN STOCK - Anodized Marine Grade Aluminum Gimbals - AG24 & AG27 Series