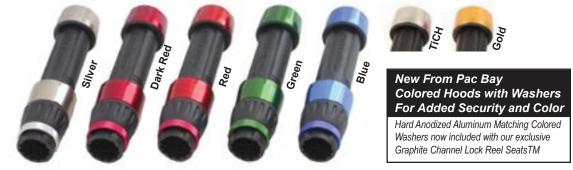

## Pac Bay Components SPECTRUM Series

SPECIAL ORDER - NON-STOCKING ITEM - Anodized Marine Grade Aluminum Channel Lock™ Reel Seats - CL Series

IN STOCK - Anodized Marine Grade Aluminum Hoods w/Graphite Channel Lock™ Reel Seats - GCL Series