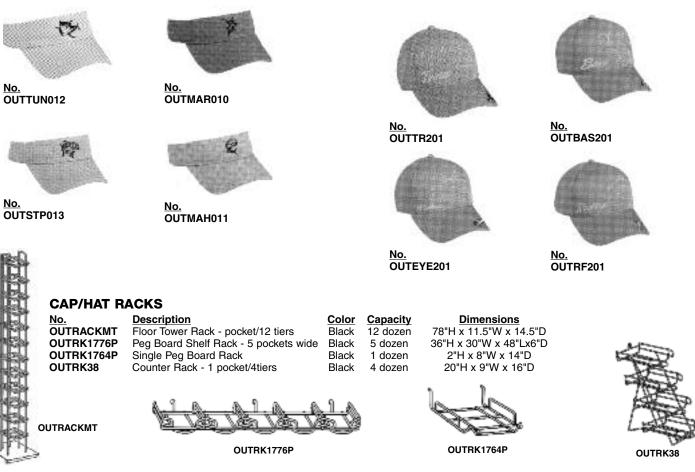

#### MEAN BONEFISH

Mean Bonefish in putty with red eyes. Visor shape, 2<sup>3</sup>/<sub>8</sub>" crown, cotton twill, flip precurved visor, hook/loop tape closure. Sold in assorted colors

No. OUTBON006

#### MEAN BONEFISH

Mean Bonefish in putty with red eves. Unstructured 6 panel, medium washed, cotton twill, tuck-away closure. Sold in assorted colors.

No. OUTBON005

#### BONEFISH

Bonefish in khaki 3D stich Unstructured 6 panel, mid to low profile, heavily ashed, brown cotton twill front with contrasting cotton/spandex twill back, fraved pre-curved visor, closed back. ProFlex<sup>®</sup> One size fits most

No. OUTBON004