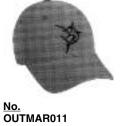

#### BONEFISH

Bonefish in khaki 3D stich Unstructured 6 panel, mid to low profile, heavily ashed, brown cotton twill front with contrasting cotton/spandex twill back, fraved pre-curved visor, closed back. ProFlex<sup>®</sup> One size fits most

No. OUTBON004