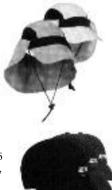

#### **RIVER RUNNER**

River Runner in soft, supple and durable Supplex<sup>®</sup> with O3<sup>®</sup> black wicking inserts. Long visor board, adjustable closure, detachable neck guard, nylon chin strap with toggle, O3® wicking sweatband. Sizes: adult, ladies. Color: adult/Khaki, ladies/Pink