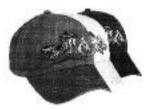

#### STYLIZED FISH

Stylized freshwater fish in stone, fish in olive print, woven label insert on visor. Unstructured 6 panel, medium washed, olive cotton twill front, khaki cotton twill back, Q3® wicking sweatband, tuck-away closure. One size fits most.