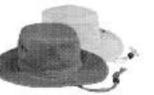

### **CANVAS BOONIE**

Canvas Boonie with 2<sup>7</sup>/<sub>8</sub>" brim. canvas fabric, adjustable chin cord, Expand-a-Band® sizing. Sizes: L/XL

No. OUTBH700