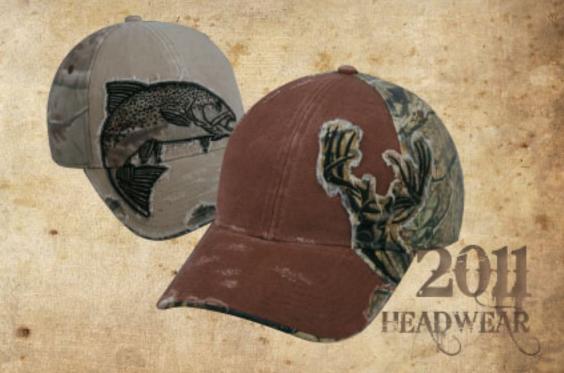

#### Yew STYLIZED FISH CAP

Structured cap, medium wash, hook/loop tape closure. One Size Fits Most.

Species: Bass (BAS-025), Walleye (EYE-017), Trout (TR-013), Catfish (CAT-017)

# Year REALTREE AP <sup>™</sup> CAMO FISH Unstructured cap, heavy wash, hook/loop tape closure. One Size Fits Most.

Unstructured cap, heavy wash, hook/loop tape closure. One Size Fits Most.

Species: Bass (BAS-023), Catfish (CAT-016), Trout (TR-014), Walleye (EYE-018), Pike (PIK-001)