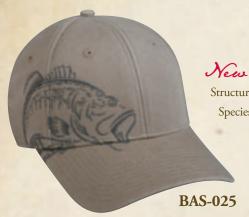

#### Yew STYLIZED FISH CAP

Structured cap, medium wash, hook/loop tape closure. One Size Fits Most.

Species: Bass (BAS-025), Walleye (EYE-017), Trout (TR-013), Catfish (CAT-017)