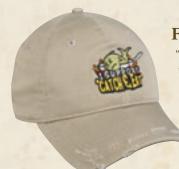

#### **TRI-001**

Berkley® Trilene®, "Catch More Fish™" on back. Soft structured cap, mid to low profile, heavy wash with vintage treatment\*, Q3® sweatband, hook/ loop tape closure. One Size Fits Most.