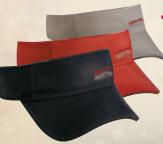

#### SALTWATER VISOR

Visor with 2" crown, heavy wash, ripstop, Q3\* sweatband, hook/loop tape closure. One Size Fits

Species: Tuna (TUN-012), Striper (STP-013), Marlin (MAR-010), Mahi Mahi (MAH-011)

**TUN-012** 