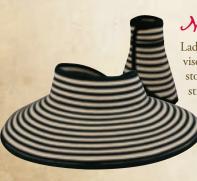

#### New LS-900

Ladies hat, paper braid straw, packable visor, wide brim, rolls up for easy storage. Black and natural colored straw. **Ladies Size.** 