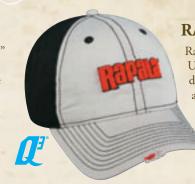

#### **RAP-005**

Rapala<sup>®</sup>, "Since 1936" on back. Unstructured cap, low profile, distress wash, Q3<sup>®</sup> sweatband, tuckaway closure. One Size Fits Most.