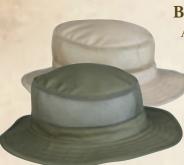

#### **BH-600**

Explorer boonie hat, soft, supple and durable Supplex\*, 3" brim, leather chin cord with adjustable plastic toggle, Expand-a-band\* sizing. Sizes: Adult, Ladies.

Adult Color: Khaki Ladies Colors: Pink, Yellow