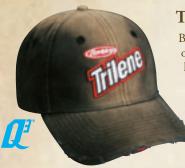

#### **TRI-001**

Berkley® Trilene®, "Catch More Fish™" on back. Soft structured cap, mid to low profile, heavy wash with vintage treatment\*, Q3® sweatband, hook/ loop tape closure. One Size Fits Most.