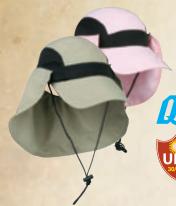

#### **RR-002**

River Runner in soft, supple and durable Supplex® with Q3® black wicking inserts. Long visor board, adjustable closure, detachable neck guard, nylon chin strap with toggle, Q3® sweatband. Sizes: Adult, Ladies.

Adult Color: Khaki
Ladies Color: Pink