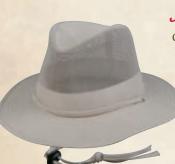

#### **BH-600**

Explorer boonie hat, soft, supple and durable Supplex\*, 3" brim, leather chin cord with adjustable plastic toggle, Expand-a-band\* sizing. Sizes: Adult, Ladies.

Adult Color: Khaki Ladies Colors: Pink, Yellow

#### New 950EX

Outback hat with chin cord, khaki supplex and mesh, structured crown and brim, Expand-a-band® sizing. One Size Fits Most.