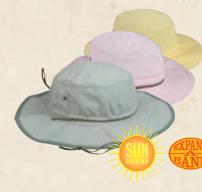

#### **BH-550**

Aussie bucket hat, twill crown with mesh insert, adjustable chin cord, Expand-a-band® sizing. One Size Fits Most.

Colors: Olive, Khaki

#### **BH-600**

Explorer boonie hat, soft, supple and durable Supplex\*, 3" brim, leather chin cord with adjustable plastic toggle, Expand-a-band\* sizing. Sizes: Adult, Ladies.

Adult Color: Khaki Ladies Colors: Pink, Yellow

#### New 950EX

Outback hat with chin cord, khaki supplex and mesh, structured crown and brim, Expand-a-band® sizing. One Size Fits Most.