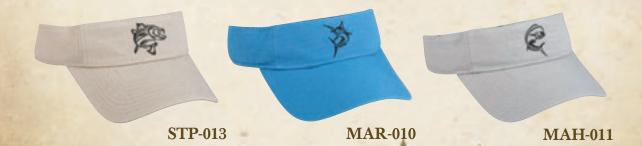

#### SALTWATER VISOR

Visor with 2" crown, heavy wash, ripstop, Q3\* sweatband, hook/loop tape closure. One Size Fits

Species: Tuna (TUN-012), Striper (STP-013), Marlin (MAR-010), Mahi Mahi (MAH-011)

**TUN-012** 