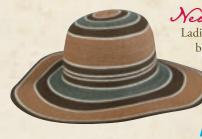

#### New LS-901

Ladies hat, paper braid straw, large brimmed hat, multi-colored straw stripes, Q3° sweatband. Ladies Size.