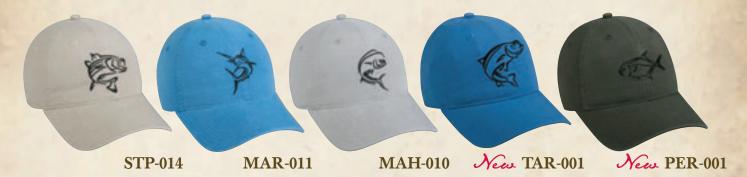

#### SALTWATER CAP

Unstructured cap, heavy wash, ripstop, Q3\* sweatband, hook/loop tape closure. One Size Fits

Species: Tuna (TUN-013), Striper (STP-014), Marlin (MAR-011), Mahi Mahi (MAH-010), Tarpon (TAR-001), Permit (PER-001)