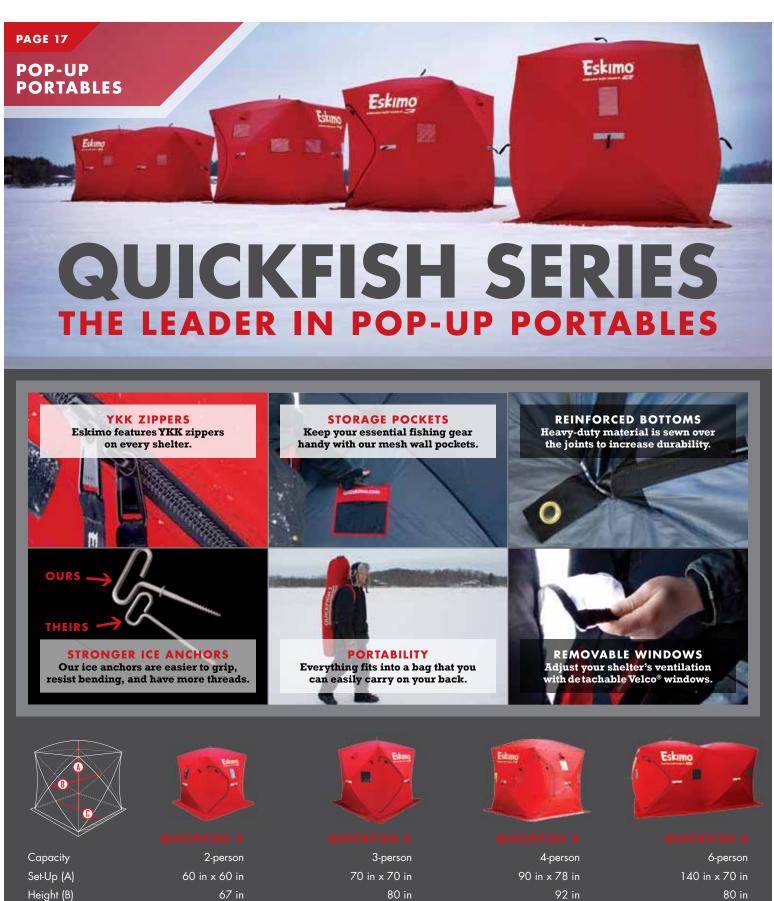

## 2012 ESKIMO PR

| POP-UP PORTABLE SHELTER |       |          |                |                 |            |        |           |                           |
|-------------------------|-------|----------|----------------|-----------------|------------|--------|-----------|---------------------------|
| Model                   | P/N   | Capacity | Set-Up Size    | Elbow Room      | Insulation | Height | Sled Size | Collapsed Size            |
| Quickfish 2             | 69151 | 2        | 60 in x 60 in  | 76 in           | no         | 67 in  | n/a       | 8.5 in x 8.5 in x 45 in   |
| Quickfish 3             | 69143 | 3        | 70 in x 70 in  | 90 in           | no         | 80 in  | n/a       | 8.5 in x 8.5 in x 52 in   |
| Quickfish 4             | 69444 | 4        | 90 in x 78 in  | 110 in x 100 in | no         | 92 in  | n/a       | 9.5 in x 9.5 in x 61.5 in |
| Quickfish 6             | 69149 | 6        | 140 in x 70 in | 160 in x 90 in  | no         | 70 in  | n/a       | 10.5 in x 10.5 in x 52 ir |

#### FF9416

| Capacity       |       |
|----------------|-------|
| Set-Up (A)     | 94 i  |
| Height (B)     |       |
| Elbow Room (C) | 99 i  |
| Fishable Area  |       |
|                | (13.9 |
| Doors          |       |
| Windows        |       |
| Weight         |       |
| Warranty       | 1-у   |
|                |       |

#### 7-9 94 in x 167 in 80 in 99 in x 172 in 109.0 sq ft (13.9 ft x 7.8 ft) 2 10 A-frame 41 lb 1-year limited

#### FF949i

| Capacity       | 3-4               |
|----------------|-------------------|
| Set-Up (A)     | 94 in x 94 in     |
| Height (B)     | 80 in             |
| Elbow Room (C) | 99 in x 99 in     |
| ishable Area   | 61.0 sq ft        |
|                | (7.8 ft x 7.8 ft) |
| Doors          | 2                 |
| Windows        | 6 A-frame         |
| Veight         | 34 lb             |
| Varranty       | 1-year limited    |
|                |                   |

#### FF949

| Capacity         | 3-4                    |  |
|------------------|------------------------|--|
| Set-Up (A)       | 94 in x 94 in          |  |
| Height (B)       | 80 in                  |  |
| Elbow Room (C)   | 99 in x 99 in          |  |
| Fishable Area    | 61.0 sq ft             |  |
|                  |                        |  |
|                  | (7.8 ft x 7.8 ft)      |  |
| Doors            | (7.8 ft x 7.8 ft)<br>2 |  |
| Doors<br>Windows |                        |  |
|                  | 2                      |  |

#### FF767

| Capacity       | 2-3               |  |
|----------------|-------------------|--|
| Set-Up (A)     | 76 in x 76 in     |  |
| Height (B)     | 67 in             |  |
| Elbow Room (C) | 81 in x 81 in     |  |
| Fishable Area  | 40.0 sq ft        |  |
|                | (6.3 ft x 6.3 ft) |  |
| Doors          | 2                 |  |
| Windows        | 6 A-frame         |  |
| Weight         | 23 lb             |  |
| Warranty       | 1-year limited    |  |
|                |                   |  |

90 in x 90 in

4 - 13.5 x 13.5 in

1-year limited

34.0 sq ft

2

23 lb

Elbow Room (C)

**Fishable Area** 

Doors

Windows

Warranty

Weight

76 in x 76 in

4 - 8 x 12 in

1-year limited

18 lb

25.0 sq ft

160 in x 90 in 68.0 sq ft 6 - 13.5 x 13.5 in 1-year limited

2

38 lb

110 in x 100 in

8 - 13.5 x 13.5 in

1-year limited

48.75 sq ft

2

30 lb

FLIP-STYLE SHELTERS