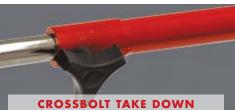

**STANDARD**<sup>TM</sup>

**BARRACUDA**<sup>TM</sup>

TWO BLADE STYLES TurboCut blades (left) are curved for speed, and Standard blades (right) are straight for long life.

Easily assemble and disassemble your hand auger with Eskimo's crossbolt fastener.