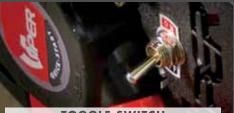

TOGGLE SWITCH Our high-profile toggle switch makes it easy to turn your auger on and off.

FEATURING:

**Eskimo** Ice fibhing gear