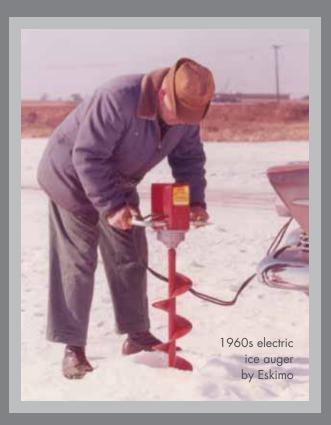

## A HISTORY OF INNOVATION

For more than 50 years, Eskimo has been dedicated to the ice fisherman. Over those five decades, Eskimo has produced some of the most influential products on the market. That history of innovation is what has made Eskimo an ice fishing legend since 1960, and it is why Eskimo is synonymous with reliable and durable ice fishing gear.

Eskimo continues to lead the way in innovation when it comes to reliable and durable ice fishing gear--equipment that has proven itself out on the ice year after year. Whether it was the original pop-up portable QuickFish ice shelters, or the cold-weather Viper Engine--from past to present, Eskimo innovation continues to be the reason more ice fishermen choose Eskimo than any other brand.