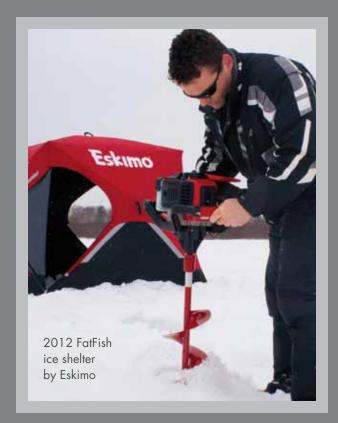

This year, Eskimo continues that tradition of innovation with several new additions to its product line-up, along with new advancements on some of your favorite Eskimo gear. The new FatFish wide-bottom pop-up portable ice shelter has the most fishable area of any similar-sized shelter. The design was uniquely engineered to ensure that you have more room than ever in your shelter to find the perfect catch. Our time-tested Shark series of power ice augers now features an industry-first aluminum handle bar with a more ergonomic grip and added style.

### THE WORLD'S FIRST AND ONLY WIDE-BOTTOM **POP-UP PORTABLE**

Eskimo has become the first to design an ice shelter with maximized fishable area. The FatFish design gives you more room compared to similar pop-up shelters.

## UP TO 80% MORE FISHABLE AREA

THAN COMPARABLE STANDARD POP-UP SHELTER

a heavy-duty bead for good grip.

**REINFORCED CORNERS** Each corner on the FatFish is reinforced with durable fabric.

Eskimo

**IQ™ INSULATED FABRIC** The FatFish 949i comes exclusively with IQ<sup>™</sup> insulated fabric for warmth.