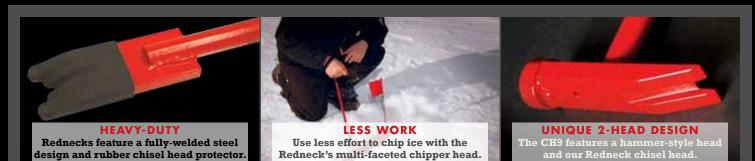

#### REDNECK ICE CHISELS

### **REDNECK** CHISELS<sup>TM</sup>

Long-lasting. Durable. Comfortable. When it comes to Redneck Chisels, those words say it best. Our heavy-duty line of chisels has everything you need to effectively chip through the ice, from triple-blade technology to a foam-grip anti-vibration handle and tether rope. Rednecks are a rock-solid tool perfect for cutting out or reopening a hole early or late in the season. They're a must-have addition to your ice fishing gear.