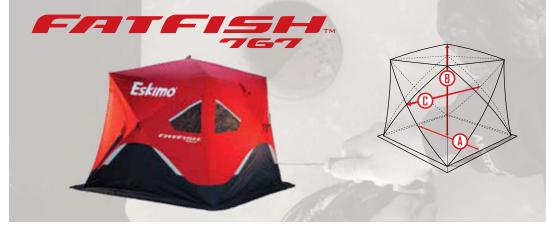

### THE WORLD'S FIRST AND ONLY WIDE-BOTTOM **POP-UP PORTABLE**

Eskimo has become the first to design an ice shelter with maximized fishable area. The FatFish design gives you more room compared to similar pop-up shelters.

## UP TO 80% MORE FISHABLE AREA

THAN COMPARABLE STANDARD POP-UP SHELTER

a heavy-duty bead for good grip.

**REINFORCED CORNERS** Each corner on the FatFish is reinforced with durable fabric.

Eskimo

**IQ™ INSULATED FABRIC** The FatFish 949i comes exclusively with IQ<sup>™</sup> insulated fabric for warmth.

## **PATENT PENDING**

DISTINCTIVE X-STYLE REFLECTIVE HIGHLIGHTING It's important for any serious ice fisherman to have a well-marked shelter for nighttime visibility. FatFish incorporates reflective trim into its aggressively styled skin.

#### FF767

| Capacity       | 2-3               |  |
|----------------|-------------------|--|
| Set-Up (A)     | 76 in x 76 in     |  |
| Height (B)     | 67 in             |  |
| Elbow Room (C) | 81 in x 81 in     |  |
| Fishable Area  | 40.0 sq ft        |  |
|                | (6.3 ft x 6.3 ft) |  |
| Doors          | 2                 |  |
| Windows        | 6 A-frame         |  |
| Weight         | 23 lb             |  |
| Warranty       | 1-year limited    |  |
|                |                   |  |