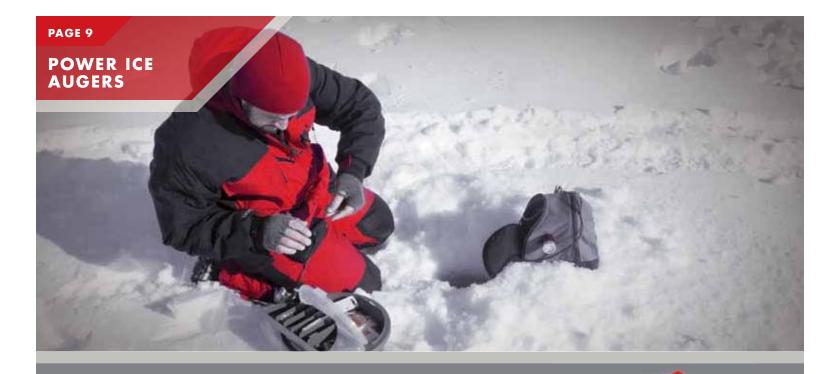

## THE POWER OF ECONOMY

Eskimo's Stingray has all of the features you need in an ice auger while being easy on the wallet. It is rugged, dependable, has fast-cutting Quantum blades, and is powered by a reliable 33cc Viper engine that starts in the coldest of weather.