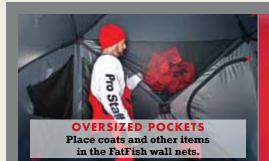

## UP TO 80% MORE FISHABLE AREA

THAN COMPARABLE STANDARD POP-UP SHELTER

a heavy-duty bead for good grip.

**REINFORCED CORNERS** Each corner on the FatFish is reinforced with durable fabric.

Eskimo

**IQ™ INSULATED FABRIC** The FatFish 949i comes exclusively with IQ<sup>™</sup> insulated fabric for warmth.