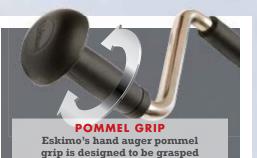

#### HAND AUGERS

Eskimo hand augers are a perfect travel companion for early- or lateseason ice anglers. They are lightweight and effortlessly cut through the ice. TurboCut auger blades are curved for faster drilling. Standard hand ice auger blades are flat and designed for long life.