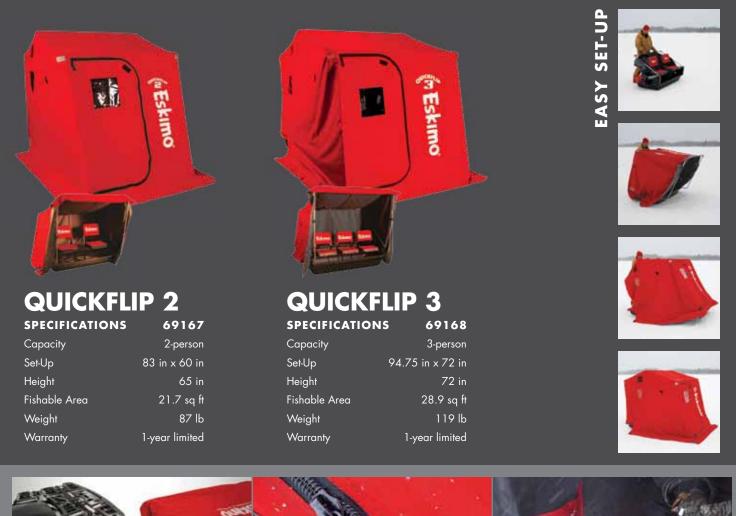

### FLIP-STYLE SHELTER

| Model       | P/N   | Capacity | Set-Up Size      | Height | Sled Size             | Collapsed Size             | Weight | Transport |
|-------------|-------|----------|------------------|--------|-----------------------|----------------------------|--------|-----------|
| Quickflip 2 | 69167 | 2        | 83 in x 60 in    | 65 in  | 60 in x 31 in x 7 in  | 60 in x 32.5 in x 22 in    | 87 lb  | Towable   |
| Quickflip 3 | 69168 | 3        | 94.75 in x 72 in | 72 in  | 72 in x 37 in x 12 in | 72 in x 37.5 in x 21.25 in | 119 lb | Towable   |

## COMFORT & ECONOMY

CARRY ALL OF YOUR GEAR INSIDE A QUICKFLIP SLED AND REST EASY ON A PADDED BENCH SEAT.

D

included
Sled not included
69117 Eskape 350
69128 Quickflip 3
69195 Quickflip 2

**ICE FISHING SINCE 1960** 