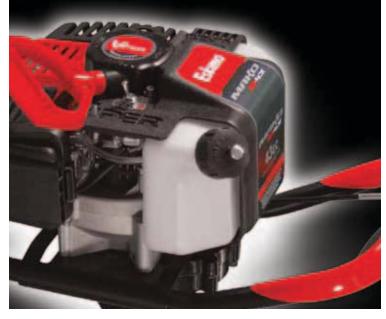

### INDUSTRY-FIRST ALUMINUM HANDLE BAR

Eskimo's aluminum handle bar is designed with 45 degree rubber-coated grips that allow ideal wrist motion when drilling a hole. The throttle control is canted in 45 degrees allowing comfortable control of the throttle and the ability to easily pull the auger out of the ice without accidentally revving the engine.

#### POWER ICE AUGERS

INDUSTRY-FIRST ALUMINUM HANDLE BAR

TOGGLE SWITCH Our high-profile toggle switch makes it easy to turn your auger on and off.

FEATURING:

**Eskimo** Ice fibhing gear