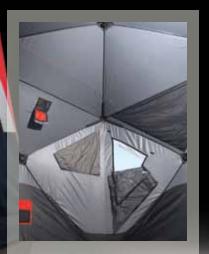

### THE WORLD'S FIRST AND ONLY WIDE-BOTTOM **POP-UP PORTABLE**

Eskimo has become the first to design an ice shelter with maximized fishable area. The FatFish design gives you more room compared to similar pop-up shelters.

## UP TO 80% MORE FISHABLE AREA

THAN COMPARABLE STANDARD POP-UP SHELTER

a heavy-duty bead for good grip.

**REINFORCED CORNERS** Each corner on the FatFish is reinforced with durable fabric.

Eskimo

**IQ™ INSULATED FABRIC** The FatFish 949i comes exclusively with IQ<sup>™</sup> insulated fabric for warmth.

Eskimo"

HUGE A-FRAME WINDOW CONFIGURATION FatFish has bigger windows.

TWO DOORS FOR EASY ENTRY AND EXIT FatFish is designed with two doors on opposite sides of the shelter to allow anglers easy access to the incredibly large fishable area inside.