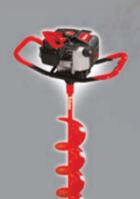

#### POWER ICE AUGERS

# ESKIMO POWER AUGERS

71cc SHARK Z71 51cc SHARK Z51

<sup>43cc</sup> MAKO M43 33cc STINGRAY S33

### THE MOST POWERFUL ICE AUGER IN THE WORLD

The Shark Z71 is the most powerful ice auger in the world. It features a 71cc Viper two-cycle engine specially designed for ice augers. With high torque and RPM, you'll have a Viper engine that overpowers the competition, but remains easy to start and operate. From top to bottom, the Shark Z71 has the strength you need on the ice.

## A SIMPLY UNSTOPPABLE POWER ICE AUGER

The Shark Z51 has a 51.7cc two-cycle engine that gives the strength expected of a Viper engine. The Z51 is featureloaded: it includes a mitten-grip recoil and Eskimo's exclusive Quantum blades. It is quick and easy to control, so you'll spend less time drilling and more time fishing. Enjoy your angling adventure and rely on the proven power of the Shark Z51 ice auger.