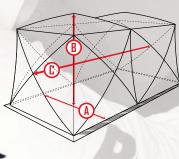

#### FF9416

| Capacity       |       |
|----------------|-------|
| Set-Up (A)     | 94 i  |
| Height (B)     |       |
| Elbow Room (C) | 99 i  |
| Fishable Area  |       |
|                | (13.9 |
| Doors          |       |
| Windows        |       |
| Weight         |       |
| Warranty       | 1-у   |
|                |       |

#### 7-9 94 in x 167 in 80 in 99 in x 172 in 109.0 sq ft (13.9 ft x 7.8 ft) 2 10 A-frame 41 lb 1-year limited