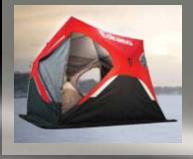

### THE WORLD'S FIRST AND ONLY WIDE-BOTTOM **POP-UP PORTABLE**

Eskimo has become the first to design an ice shelter with maximized fishable area. The FatFish design gives you more room compared to similar pop-up shelters.

## UP TO 80% MORE FISHABLE AREA

THAN COMPARABLE STANDARD POP-UP SHELTER

a heavy-duty bead for good grip.

**REINFORCED CORNERS** Each corner on the FatFish is reinforced with durable fabric.

Eskimo

**IQ™ INSULATED FABRIC** The FatFish 949i comes exclusively with IQ<sup>™</sup> insulated fabric for warmth.