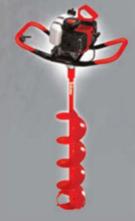

#### POWER ICE AUGERS

# ESKIMO POWER AUGERS

71cc SHARK Z71 51cc SHARK Z51

<sup>43cc</sup> MAKO M43 33cc STINGRAY S33

## STYLE AND PERFORMANCE

The Mako offers many of the features found on high-end augers, but in a more economical package. With Eskimo's exclusive Quantum blades, the original cold-weather Viper engine, and features like a mitten-grip recoil rope, you'll have a cost-effective, easy-to-use ice auger that you'll come back to year after year.

## THE POWER OF ECONOMY

Eskimo's Stingray has all of the features you need in an ice auger while being easy on the wallet. It is rugged, dependable, has fast-cutting Quantum blades, and is powered by a reliable 33cc Viper engine that starts in the coldest of weather.