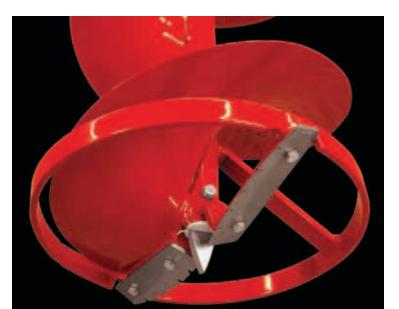

## DURABLE QUANTUM BLADES

Quantum blades are designed to bring together the best features of shaving and chipping.

EASIER STARTING The Shark Z71 features a decompression button for easier starting.

QUANTUM BLADES Every Shark comes ready to carve with sharp, durable Quantum blades.

**ERGONOMIC GRIPS** Our aluminum handle bar is designed to comfortably fit your hands.

ICE AUGER BLADE SYSTEM

FEATURING: