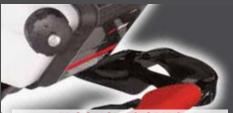

### INDUSTRY-FIRST ALUMINUM HANDLE BAR

Eskimo's aluminum handle bar is designed with 45 degree rubber-coated grips that allow ideal wrist motion when drilling a hole. The throttle control is canted in 45 degrees allowing comfortable control of the throttle and the ability to easily pull the auger out of the ice without accidentally revving the engine.

#### POWER ICE AUGERS

INDUSTRY-FIRST ALUMINUM HANDLE BAR