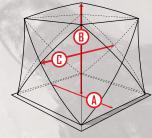

### THE WORLD'S FIRST AND ONLY WIDE-BOTTOM **POP-UP PORTABLE**

Eskimo has become the first to design an ice shelter with maximized fishable area. The FatFish design gives you more room compared to similar pop-up shelters.

## UP TO 80% MORE FISHABLE AREA

THAN COMPARABLE STANDARD POP-UP SHELTER

a heavy-duty bead for good grip.

**REINFORCED CORNERS** Each corner on the FatFish is reinforced with durable fabric.

Eskimo

**IQ™ INSULATED FABRIC** The FatFish 949i comes exclusively with IQ<sup>™</sup> insulated fabric for warmth.

## **PATENT PENDING**

DISTINCTIVE X-STYLE REFLECTIVE HIGHLIGHTING It's important for any serious ice fisherman to have a well-marked shelter for nighttime visibility. FatFish incorporates reflective trim into its aggressively styled skin.

Eskimo"

HUGE A-FRAME WINDOW CONFIGURATION FatFish has bigger windows.

TWO DOORS FOR EASY ENTRY AND EXIT FatFish is designed with two doors on opposite sides of the shelter to allow anglers easy access to the incredibly large fishable area inside.