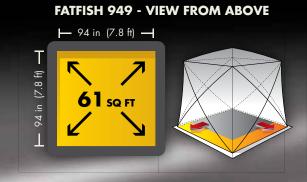

### THE WORLD'S FIRST AND ONLY WIDE-BOTTOM **POP-UP PORTABLE**

Eskimo has become the first to design an ice shelter with maximized fishable area. The FatFish design gives you more room compared to similar pop-up shelters.

## UP TO 80% MORE FISHABLE AREA

THAN COMPARABLE STANDARD POP-UP SHELTER

a heavy-duty bead for good grip.

**REINFORCED CORNERS** Each corner on the FatFish is reinforced with durable fabric.

Eskimo

**IQ™ INSULATED FABRIC** The FatFish 949i comes exclusively with IQ<sup>™</sup> insulated fabric for warmth.

#### FF949

| Capacity         | 3-4                    |  |
|------------------|------------------------|--|
| Set-Up (A)       | 94 in x 94 in          |  |
| Height (B)       | 80 in                  |  |
| Elbow Room (C)   | 99 in x 99 in          |  |
| Fishable Area    | 61.0 sq ft             |  |
|                  |                        |  |
|                  | (7.8 ft x 7.8 ft)      |  |
| Doors            | (7.8 ft x 7.8 ft)<br>2 |  |
| Doors<br>Windows |                        |  |
|                  | 2                      |  |