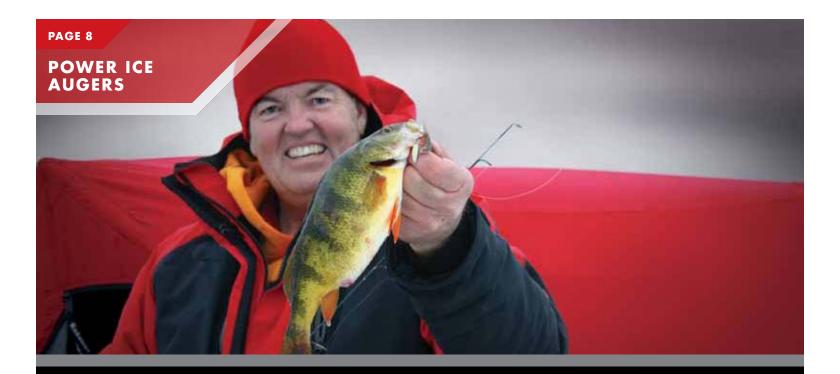

TOGGLE SWITCH Our high-profile toggle switch makes it easy to turn your auger on and off.

FEATURING:

**Eskimo** Ice fibhing gear

AUGER DIAMETERS

The Shark Z51 is available with either

an 8" auger or a 10" auger.

## STYLE AND PERFORMANCE

The Mako offers many of the features found on high-end augers, but in a more economical package. With Eskimo's exclusive Quantum blades, the original cold-weather Viper engine, and features like a mitten-grip recoil rope, you'll have a cost-effective, easy-to-use ice auger that you'll come back to year after year.