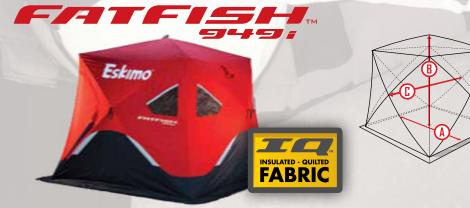

## UP TO 80% MORE FISHABLE AREA

THAN COMPARABLE STANDARD POP-UP SHELTER

a heavy-duty bead for good grip.

**REINFORCED CORNERS** Each corner on the FatFish is reinforced with durable fabric.

Eskimo

**IQ™ INSULATED FABRIC** The FatFish 949i comes exclusively with IQ<sup>™</sup> insulated fabric for warmth.

#### FF949i

| Capacity       | 3-4               |
|----------------|-------------------|
| Set-Up (A)     | 94 in x 94 in     |
| Height (B)     | 80 in             |
| Elbow Room (C) | 99 in x 99 in     |
| ishable Area   | 61.0 sq ft        |
|                | (7.8 ft x 7.8 ft) |
| Doors          | 2                 |
| Windows        | 6 A-frame         |
| Veight         | 34 lb             |
| Varranty       | 1-year limited    |
|                |                   |