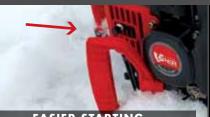

### THE MOST POWERFUL ICE AUGER IN THE WORLD

The Shark Z71 is the most powerful ice auger in the world. It features a 71cc Viper two-cycle engine specially designed for ice augers. With high torque and RPM, you'll have a Viper engine that overpowers the competition, but remains easy to start and operate. From top to bottom, the Shark Z71 has the strength you need on the ice.

EASIER STARTING The Shark Z71 features a decompression button for easier starting.

QUANTUM BLADES Every Shark comes ready to carve with sharp, durable Quantum blades.

**ERGONOMIC GRIPS** Our aluminum handle bar is designed to comfortably fit your hands.